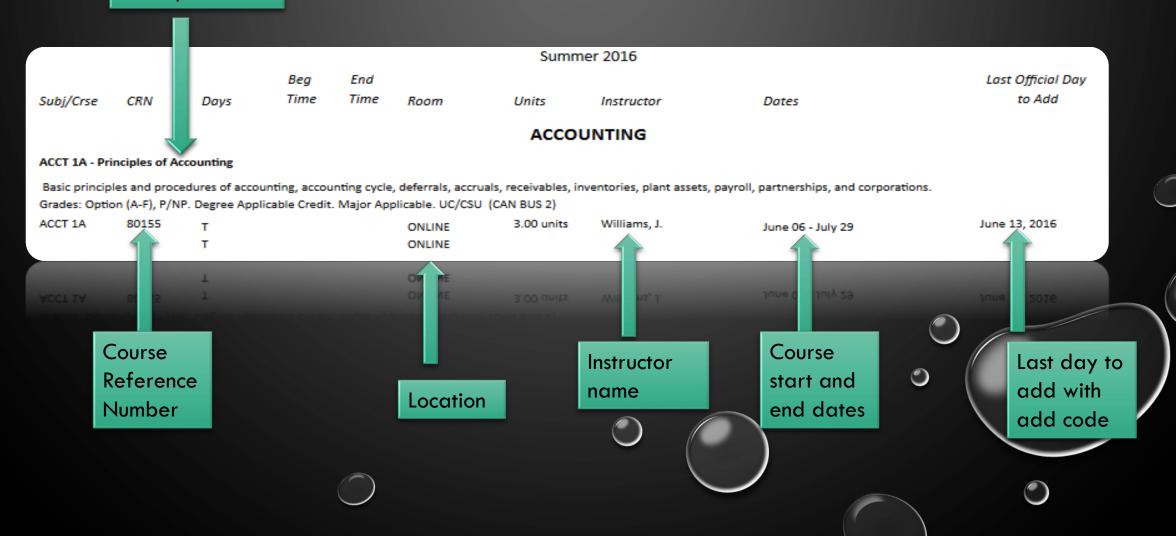

### CURRENT CLASS SCHEDULE

GO TO WWW.BARSTOW.EDU



# SELECT ACADEMIC AFFAIRS SELECT SCHEDULE



## SCHEDULE OF CLASSES CURRENT AND ARCHIVE

### SCHEDULE OF CLASSES

### Fall 2016

Classes Still Open for Enrollment (Updated weekday mornings) Complete Schedule of Classes

### Summer 2016

Classes Still Open for Enrollment (Updated weekday mornings) Complete Schedule of Classes

### Archive Schedules

Spring 2016 Fall 2015 Summer 2015 Spring 2015 Fall 2014 Summer 2014

Spring 2014

Fall 2013

Summer 2013

Spring 2013

Most current schedule on top

Archived schedules for reference



## HOW TO READ THE SCHEDULE

Course title and description